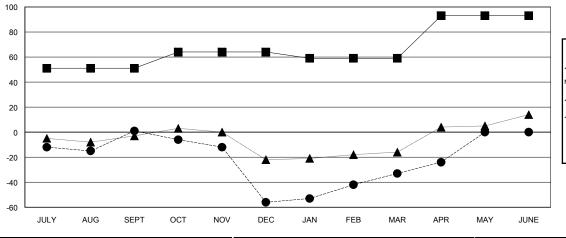

## GOALS AND ACTUAL MEMBERS CUMULATIVE

| - CURRENT YEAR GOALS FOR NEW |  |
|------------------------------|--|
| MEMBERS                      |  |

- CURRENT YEAR ACTUAL MEMBERS

- LAST YEAR ACTUAL MEMBERS

## LOCATION AUSTRALIA

| GMT: John Mul | ler              | LOCATION AUSTRALIA |                  |                  |               | A                  |                                     |                    |                  |  |
|---------------|------------------|--------------------|------------------|------------------|---------------|--------------------|-------------------------------------|--------------------|------------------|--|
|               |                  | Clubs              |                  |                  | Members       |                    |                                     |                    |                  |  |
|               | RESU             | LTS FOR 2015-2016  |                  |                  |               | RESU               | JLTS FOR 2015-2016                  |                    |                  |  |
| QUARTER       | NEW CLUB<br>GOAL | NEW CLUBS          | DROPPED<br>CLUBS | NET<br>GAIN/LOSS | QUARTER       | NEW MEMBER<br>GOAL | CHARTER AND<br>NEW MEMBERS<br>ADDED | DROPPED<br>MEMBERS | NET<br>GAIN/LOSS |  |
| JULY/AUG/SEPT | 2                | 0                  | 0                | 0                | JULY/AUG/SEPT | 51                 | 60                                  | 59                 | 1                |  |
| OCT/NOV/DEC   | 1                | 0                  | 0                | 0                | OCT/NOV/DEC   | 13                 | 25                                  | 82                 | -57              |  |
| JAN/FEB/MAR   | 0                | 1                  | 0                | 1                | JAN/FEB/MAR   | -5                 | 93                                  | 70                 | 23               |  |
| APR/MAY/JUNE  | 2                | 0                  | 0                | 0                | APR/MAY/JUNE  | 34                 | 27                                  | 18                 | 9                |  |