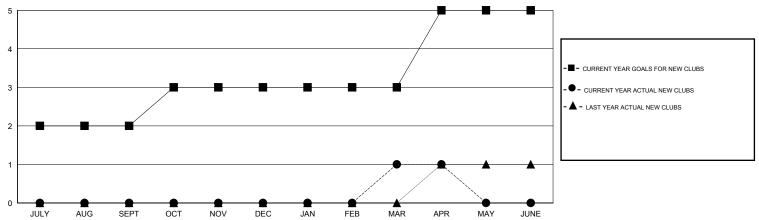

## GOALS AND ACTUAL NEW CLUBS CUMULATIVE

## LOCATION AUSTRALIA

| GMT: John Mul | ler              | LOCATION AUSTRALIA |                  |                  |               | A                  |                                     |                    |                  |  |
|---------------|------------------|--------------------|------------------|------------------|---------------|--------------------|-------------------------------------|--------------------|------------------|--|
|               |                  | Clubs              |                  |                  | Members       |                    |                                     |                    |                  |  |
|               | RESU             | LTS FOR 2015-2016  |                  |                  |               | RESU               | JLTS FOR 2015-2016                  |                    |                  |  |
| QUARTER       | NEW CLUB<br>GOAL | NEW CLUBS          | DROPPED<br>CLUBS | NET<br>GAIN/LOSS | QUARTER       | NEW MEMBER<br>GOAL | CHARTER AND<br>NEW MEMBERS<br>ADDED | DROPPED<br>MEMBERS | NET<br>GAIN/LOSS |  |
| JULY/AUG/SEPT | 2                | 0                  | 0                | 0                | JULY/AUG/SEPT | 51                 | 60                                  | 59                 | 1                |  |
| OCT/NOV/DEC   | 1                | 0                  | 0                | 0                | OCT/NOV/DEC   | 13                 | 25                                  | 82                 | -57              |  |
| JAN/FEB/MAR   | 0                | 1                  | 0                | 1                | JAN/FEB/MAR   | -5                 | 93                                  | 70                 | 23               |  |
| APR/MAY/JUNE  | 2                | 0                  | 0                | 0                | APR/MAY/JUNE  | 34                 | 27                                  | 18                 | 9                |  |